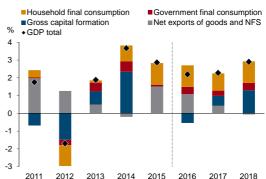

## Real GDP growth and contributions

Source: wiiw Annual Database incorporating national and Eurostat statistics, own calculation. Forecasts by wiiw.

The Hungarian GDP increased by 2.9% in 2015. This is a much better result than the last five years' average performance, but it lags behind the 3.7% GDP expansion in 2014 and it is also less impressive than the growth rates in the Visegrad group peer countries. Also the nature of economic growth in 2015 was different from that in the previous year. In 2014 gross capital formation had been the most important driver of expansion, followed by private consumption, and the contribution of net exports turned slightly negative. In 2015 private consumption remained as relevant as in the previous year, but the role of net exports shifted strongly to the positive field, while gross fixed capital formation did not contribute to economic growth at all. Provisional data indicate that economic growth was broadly based last year, encompassing all major branches except for agriculture.