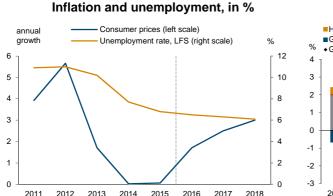

The situation in the labour market is fairly complex. Employment has been on the rise and the unemployment rate is sinking. While this is to a considerable extent explained by the increasing number of participants in public workfare and by counting a part of the persons working abroad as a constituent of the domestically employed, there has in fact been a significant expansion of employment in the business sector as well. A relatively new but rapidly growing concern is the chronic shortage of labour. In 2015, more than 20% of enterprises/institutions in the manufacturing and health care sectors reported that they could not fill vacancies due to the insufficient number and/or qualification of available labour force. Over 10% is the respective rate in the transport, construction, tourism and catering sectors. 48 This is especially critical for regions relatively close to the Austrian border, where commuting is easy and attainable wages in Austria are much higher. Due to low intra-country mobility, job vacancies in the West of Hungary are not filled by migrants from the Eastern part of the country. The low wages in Hungary, which may attract foreign investment, induce well-skilled persons to seek better-paid jobs abroad. The Hungarian educational system (both the secondary and the tertiary levels) produces young adults with a knowledge that is in many cases inconsistent with the needs of the business sector. There is no sign of the hoped-for deceleration of outward migration, and this, coupled with the unfavourable demographic trends and the government's strong opposition to inward migration, projects growing tensions on the Hungarian labour market in the years ahead.