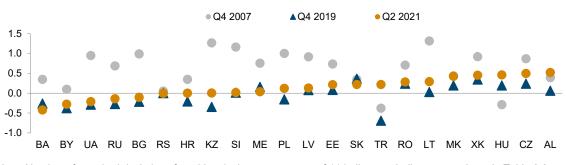

# 3.2. BUSINESS CYCLE MONITOR: MOST COUNTRIES HAVE EXCEEDED THEIR PRE-PANDEMIC LEVELS

- The average value of our headline Business Cycle Index for the whole CESEE region has risen to 0.12 (from -0.01 in our previous update in spring 2021), reflecting the ongoing recovery in the first half of 2021. The region is neither overheating (values of above 1) nor underheating (values below -1). Comparison with the pre-crisis Q4 2019 for the headline index reveals that only four countries Bosnia and Herzegovina, Montenegro, Serbia and Slovakia are still slightly below their pre-pandemic values. Nevertheless, economic revival is not leading to general overheating of the economies, as for most countries the overall index remains significantly below its values for Q4 2007, which for many are the highest on record (Figure 3.2).
- Most of the visible underperformance in GDP (relative to the long-term average) identified in our previous update has vanished. On this indicator, only five CESEE economies Bulgaria, Czechia, Poland, Montenegro and Kazakhstan are still growing more slowly than their historical averages. On the more aggregated domestic economy sub-component (which also takes account of the unemployment rate and consumer price inflation (CPI)), two countries are outliers: Ukraine (with slow recovery) and Montenegro (which was badly hit by the pandemic last year). Despite the rise in inflation observed in many countries, no overheating relative to their historical average is visible yet (Table 3.3 and Figure 3.3).
- Several countries are outliers on the external finance sub-component. For those countries that are positive outliers, we see potential overheating in Montenegro and Kosovo (due to rising external debt) and in Albania (due to currency appreciation). Meanwhile, for those countries that are negative outliers

#### Figure 3.2 / Business Cycle Index

Note: Number of standard deviations from historical mean, average of 11 indicators. Indicators are those in Table 3.3. Sources: wiiw Monthly Database incorporating national statistics and Eurostat; BIS.