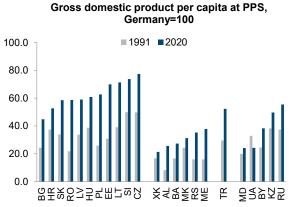

## 3.1. CONVERGENCE MONITOR

Note: Data 1991 for BA and XK refer to 2000, for ME and RS to 1995. Source: wiiw Annual Database incorporating national statistics and Eurostat.

Note: Gross wages are based on administrative data. From 2019 Lithuanian and Romanian wages include employers' social security contributions. In 2020 Croatian wages based on FTE employees. Turkey: data 2000 refer to 2003, personnel costs. Source: wiiw Annual Database incorporating national statistics and Eurostat.

|                |        |        |        |        |        |        |        |        |        |        |        |        | EU-    |
|----------------|--------|--------|--------|--------|--------|--------|--------|--------|--------|--------|--------|--------|--------|
|                | BG     | CZ     | EE     | HR     | HU     | LT     | LV     | PL     | RO     | SI     | SK     |        | CEE    |
| GDP per capita | 16,270 | 28,090 | 25,380 | 19,100 | 22,100 | 25,880 | 21,400 | 22,740 | 21,300 | 26,770 | 21,260 |        | 22,510 |
| Gross wages    | 15,823 | 22,587 | 21,838 | 23,026 | 21,862 | 25,339 | 19,020 | 23,250 | 24,394 | 26,727 | 17,240 |        | 22,440 |
|                |        |        |        |        |        |        |        |        |        |        |        |        | non-   |
|                | AL     | BA     | BY     | ΚZ     | MD     | ME     | MK     | RS     | RU     | TR     | UA     | ХК     | EU     |
| GDP per capita | 9,290  | 9,920  | 13,920 | 18,020 | 8,770  | 13,720 | 11,370 | 12,810 | 20,120 | 19,000 | 8,820  | 7,760  | 17,460 |
| Gross wages    | 10,491 | 17,837 | 13,335 | 12,228 | 10,610 | 19,142 | 17,272 | 16,177 | 16,976 | 17,308 | 12,221 | 11,478 | 15,921 |

### Table 3.1 / CESEE GDP per capita and gross wages per employee at PPS, 2020

Note: Gross wages are based on administrative data. Lithuanian and Romanian wages include employers' social security contributions. Turkey wages: personnel costs.

Source: wiiw Annual Database incorporating national statistics and Eurostat.