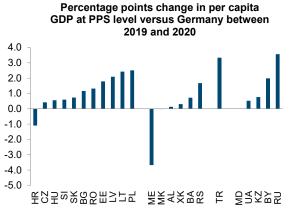

## 3.1. CONVERGENCE MONITOR

Note: Data 1991 for BA and XK refer to 2000, for ME and RS to 1995. Source: wiiw Annual Database incorporating national statistics and Eurostat.

Note: Gross wages are based on administrative data. From 2019 Lithuanian and Romanian wages include employers' social security contributions. In 2020 Croatian wages based on FTE employees. Turkey: data 2000 refer to 2003, personnel costs. Source: wiiw Annual Database incorporating national statistics and Eurostat.

|                |        |        |        |        |        |        |        |        |        |        |        |        | EU-    |
|----------------|--------|--------|--------|--------|--------|--------|--------|--------|--------|--------|--------|--------|--------|
|                | BG     | CZ     | EE     | HR     | HU     | LT     | LV     | PL     | RO     | SI     | SK     |        | CEE    |
| GDP per capita | 16,270 | 28,090 | 25,380 | 19,100 | 22,100 | 25,880 | 21,400 | 22,740 | 21,300 | 26,770 | 21,260 |        | 22,510 |
| Gross wages    | 15,823 | 22,587 | 21,838 | 23,026 | 21,862 | 25,339 | 19,020 | 23,250 | 24,394 | 26,727 | 17,240 |        | 22,440 |
|                |        |        |        |        |        |        |        |        |        |        |        |        | non-   |
|                | AL     | BA     | BY     | ΚZ     | MD     | ME     | MK     | RS     | RU     | TR     | UA     | ХК     | EU     |
| GDP per capita | 9,290  | 9,920  | 13,920 | 18,020 | 8,770  | 13,720 | 11,370 | 12,810 | 20,120 | 19,000 | 8,820  | 7,760  | 17,460 |
| Gross wages    | 10,491 | 17,837 | 13,335 | 12,228 | 10,610 | 19,142 | 17,272 | 16,177 | 16,976 | 17,308 | 12,221 | 11,478 | 15,921 |

### Table 3.1 / CESEE GDP per capita and gross wages per employee at PPS, 2020

Note: Gross wages are based on administrative data. Lithuanian and Romanian wages include employers' social security contributions. Turkey wages: personnel costs.

Source: wiiw Annual Database incorporating national statistics and Eurostat.