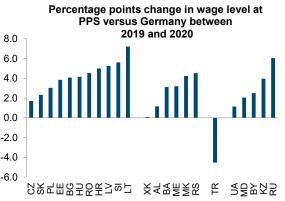

## 3.1. CONVERGENCE MONITOR

Note: Data 1991 for BA and XK refer to 2000, for ME and RS to 1995. Source: wiiw Annual Database incorporating national statistics and Eurostat.

Note: Gross wages are based on administrative data. From 2019 Lithuanian and Romanian wages include employers' social security contributions. In 2020 Croatian wages based on FTE employees. Turkey: data 2000 refer to 2003, personnel costs. Source: wiiw Annual Database incorporating national statistics and Eurostat.

|                |        |        |        |        |        |        |        |        |        |        |        |        | EU-    |
|----------------|--------|--------|--------|--------|--------|--------|--------|--------|--------|--------|--------|--------|--------|
|                | BG     | CZ     | EE     | HR     | HU     | LT     | LV     | PL     | RO     | SI     | SK     |        | CEE    |
| GDP per capita | 16,270 | 28,090 | 25,380 | 19,100 | 22,100 | 25,880 | 21,400 | 22,740 | 21,300 | 26,770 | 21,260 |        | 22,510 |
| Gross wages    | 15,823 | 22,587 | 21,838 | 23,026 | 21,862 | 25,339 | 19,020 | 23,250 | 24,394 | 26,727 | 17,240 |        | 22,440 |
|                |        |        |        |        |        |        |        |        |        |        |        |        | non-   |
|                | AL     | BA     | BY     | ΚZ     | MD     | ME     | MK     | RS     | RU     | TR     | UA     | ХК     | EU     |
| GDP per capita | 9,290  | 9,920  | 13,920 | 18,020 | 8,770  | 13,720 | 11,370 | 12,810 | 20,120 | 19,000 | 8,820  | 7,760  | 17,460 |
| Gross wages    | 10,491 | 17,837 | 13,335 | 12,228 | 10,610 | 19,142 | 17,272 | 16,177 | 16,976 | 17,308 | 12,221 | 11,478 | 15,921 |

### Table 3.1 / CESEE GDP per capita and gross wages per employee at PPS, 2020

Note: Gross wages are based on administrative data. Lithuanian and Romanian wages include employers' social security contributions. Turkey wages: personnel costs.

Source: wiiw Annual Database incorporating national statistics and Eurostat.