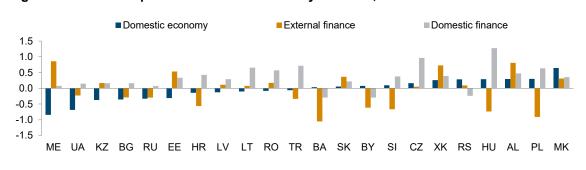

# 3.2. BUSINESS CYCLE MONITOR: MOST COUNTRIES HAVE EXCEEDED THEIR PRE-PANDEMIC LEVELS

- The average value of our headline Business Cycle Index for the whole CESEE region has risen to 0.12 (from -0.01 in our previous update in spring 2021), reflecting the ongoing recovery in the first half of 2021. The region is neither overheating (values of above 1) nor underheating (values below -1). Comparison with the pre-crisis Q4 2019 for the headline index reveals that only four countries Bosnia and Herzegovina, Montenegro, Serbia and Slovakia are still slightly below their pre-pandemic values. Nevertheless, economic revival is not leading to general overheating of the economies, as for most countries the overall index remains significantly below its values for Q4 2007, which for many are the highest on record (Figure 3.2).
- Most of the visible underperformance in GDP (relative to the long-term average) identified in our previous update has vanished. On this indicator, only five CESEE economies Bulgaria, Czechia, Poland, Montenegro and Kazakhstan are still growing more slowly than their historical averages. On the more aggregated domestic economy sub-component (which also takes account of the unemployment rate and consumer price inflation (CPI)), two countries are outliers: Ukraine (with slow recovery) and Montenegro (which was badly hit by the pandemic last year). Despite the rise in inflation observed in many countries, no overheating relative to their historical average is visible yet (Table 3.3 and Figure 3.3).
- Several countries are outliers on the external finance sub-component. For those countries that are positive outliers, we see potential overheating in Montenegro and Kosovo (due to rising external debt) and in Albania (due to currency appreciation). Meanwhile, for those countries that are negative outliers

   Bosnia and Herzegovina, Hungary, Poland and Slovenia we see greater sign of potential underheating, due to their high current account balances (relative to their historical averages) and/or the real exchange rate depreciation (compared to average historical performance) (Table 3.3 and Figure 3.3).
- The picture for the domestic finance sub-component is mixed. While overheating of the fiscal balance due to anti-crisis fiscal packages is easing, and in 15 of the 22 countries covered the values of this indicator have fallen since spring, the budget deficit (relative to its historical average) has grown in Czechia and Lithuania since our previous update. This is not necessarily a warning sign, given the still extremely loose monetary policy and the low real interest rates on government debt (by any historical comparison). The private credit indicator has also fallen for most of the countries since spring 2021, with Poland already posting signs of underheating. By contrast, on the broad money and property prices indicators, most of the CESEE economies have the same (or slightly higher) values as in our previous update. Overheating of property prices is becoming visible in Czechia and is intensifying in Turkey, whereas it is easing slightly in Hungary and Poland (Table 3.3 and Figure 3.3).

Note: Number of standard deviations from historical mean, average of indicators in each sub-component. Indicators are those in Table 3.3.

Sources: wiiw Monthly Database incorporating national statistics and Eurostat; BIS.