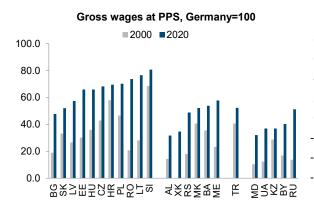

## 3.1. CONVERGENCE MONITOR

Note: Data 1991 for BA and XK refer to 2000, for ME and RS to 1995. Source: wiiw Annual Database incorporating national statistics and Eurostat.

Note: Gross wages are based on administrative data. From 2019 Lithuanian and Romanian wages include employers' social security contributions. In 2020 Croatian wages based on FTE employees. Turkey: data 2000 refer to 2003, personnel costs. Source: wiiw Annual Database incorporating national statistics and Eurostat.

|                |        |        |        |        |        |        |        |        |        |        |        |        | EU-    |
|----------------|--------|--------|--------|--------|--------|--------|--------|--------|--------|--------|--------|--------|--------|
|                | BG     | CZ     | EE     | HR     | HU     | LT     | LV     | PL     | RO     | SI     | SK     |        | CEE    |
| GDP per capita | 16,270 | 28,090 | 25,380 | 19,100 | 22,100 | 25,880 | 21,400 | 22,740 | 21,300 | 26,770 | 21,260 |        | 22,510 |
| Gross wages    | 15,823 | 22,587 | 21,838 | 23,026 | 21,862 | 25,339 | 19,020 | 23,250 | 24,394 | 26,727 | 17,240 |        | 22,440 |
|                |        |        |        |        |        |        |        |        |        |        |        |        | non-   |
|                | AL     | BA     | BY     | ΚZ     | MD     | ME     | MK     | RS     | RU     | TR     | UA     | ХК     | EU     |
| GDP per capita | 9,290  | 9,920  | 13,920 | 18,020 | 8,770  | 13,720 | 11,370 | 12,810 | 20,120 | 19,000 | 8,820  | 7,760  | 17,460 |
| Gross wages    | 10,491 | 17,837 | 13,335 | 12,228 | 10,610 | 19,142 | 17,272 | 16,177 | 16,976 | 17,308 | 12,221 | 11,478 | 15,921 |

### Table 3.1 / CESEE GDP per capita and gross wages per employee at PPS, 2020

Note: Gross wages are based on administrative data. Lithuanian and Romanian wages include employers' social security contributions. Turkey wages: personnel costs.

Source: wiiw Annual Database incorporating national statistics and Eurostat.